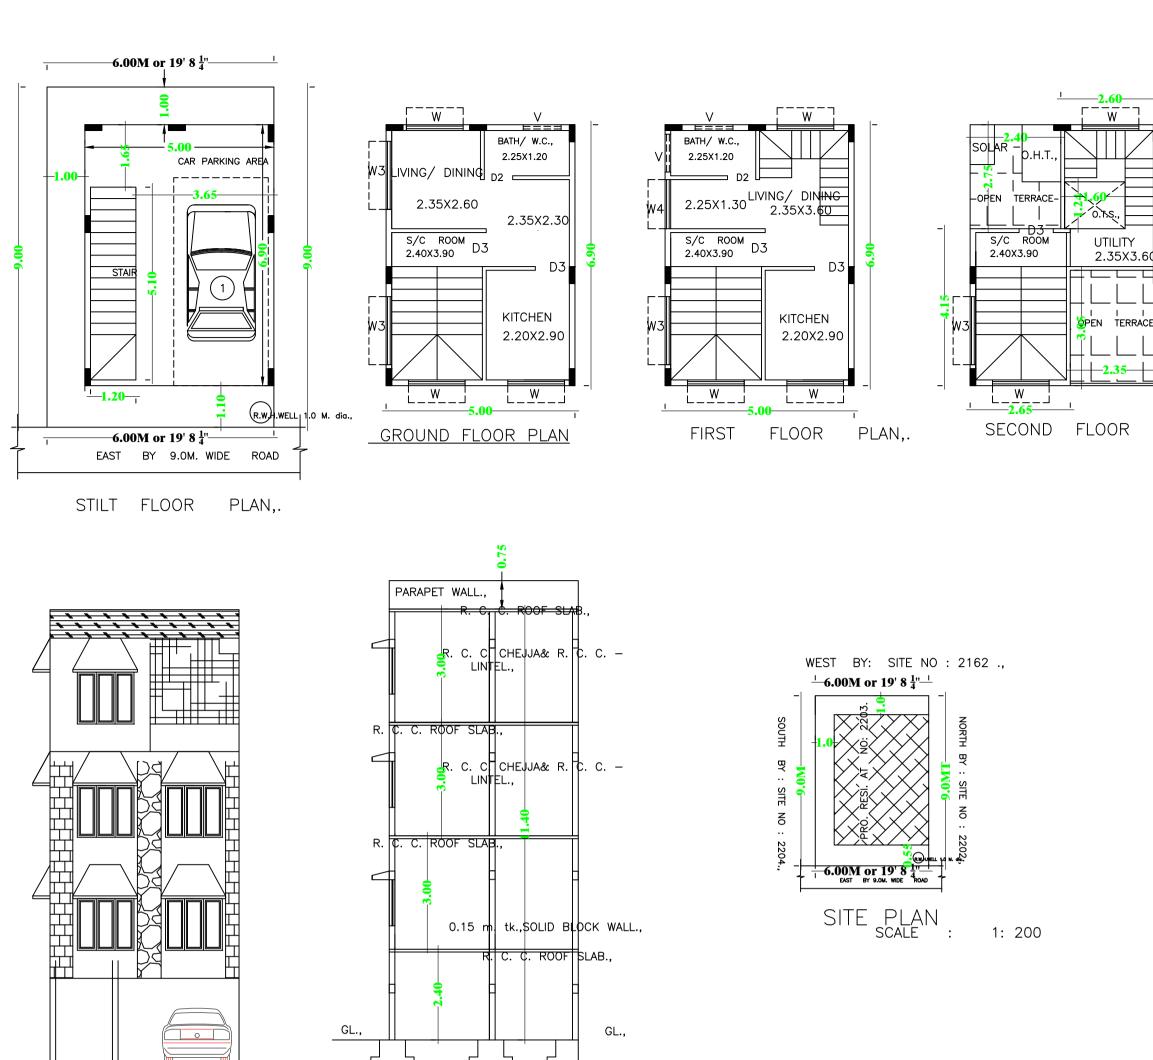

Name UnitBUA Type UnitBUA Area Carpet Area No. of Rooms No. of Tenement FLOOR GROUND gf-001 FLAT 34.28 4.22 1 FLOOR PLAN FIRST FLOOR SPLIT 01 FLAT 52.80 6.96 3 1 PLAN SECOND SPLIT 01 FLAT 0 0.00 0.00 FLOOR PLAN 87.08 11.18 Total: 7 2

# Block USE/SUBUSE Details

| Block Name          | Block Use   | Block SubUse                | Block Structure        | Block Land Use<br>Category |
|---------------------|-------------|-----------------------------|------------------------|----------------------------|
| A<br>(OMKARAMURTHY) | Residential | Plotted Resi<br>development | Bldg upto 11.5 mt. Ht. | R                          |
| Required Pa         | rking(Table | 7a)                         |                        |                            |

FAR &Tenement Details

| Block               | No. of Same<br>Bldg | Total Built Up<br>Area (Sq.mt.) | Deductions (A | rea in Sq.mt.) | Proposed FAR<br>Area<br>(Sq.mt.) | Total FAR<br>Area (Sq.mt.) |
|---------------------|---------------------|---------------------------------|---------------|----------------|----------------------------------|----------------------------|
|                     |                     |                                 | Void          | Parking        | Resi.                            |                            |
| A<br>(OMKARAMURTHY) | 1                   | 124.23                          | 1.98          | 28.38          | 87.75                            | 93.87                      |
| Grand Total:        | 1                   | 124.23                          | 1.98          | 28.38          | 87.75                            | 93.87                      |

# Tnmt (No.) 02 2.00

|                                           |                 |                                                                                                                   |        | SCALE    |
|-------------------------------------------|-----------------|-------------------------------------------------------------------------------------------------------------------|--------|----------|
|                                           | COLOF           | RINDEX                                                                                                            |        | <u> </u> |
|                                           |                 | DUNDARY                                                                                                           |        |          |
| <b>V</b>                                  | ABUTTIN         | IG ROAD                                                                                                           |        |          |
|                                           | PROPOS          | ED WORK (COVERAGE AREA)                                                                                           |        |          |
|                                           | EXISTIN         | G (To be retained)                                                                                                |        |          |
|                                           | EXISTIN         | G (To be demolished)                                                                                              |        |          |
|                                           |                 | VERSION NO.: 1.0.11                                                                                               |        |          |
| AREA STATEMENT (BBMP)                     |                 | VERSION DATE: 01/11/2018                                                                                          |        |          |
| PROJECT DETAIL:                           |                 |                                                                                                                   |        |          |
| Authority: BBMP                           |                 | Plot Use: Residential                                                                                             |        |          |
| Inward_No:<br>BBMP/Ad.Com./RJH/2210/19-20 | )               | Plot SubUse: Plotted Resi developme                                                                               | nt     |          |
| Application Type: Suvarna Parva           |                 | Land Use Zone: Residential (Main)                                                                                 |        |          |
| Proposal Type: Building Permiss           | -               | Plot/Sub Plot No.: 2203, BDA                                                                                      |        |          |
| Nature of Sanction: New                   |                 | Khata No. (As per Khata Extract): 220                                                                             | 3, BDA |          |
| Location: Ring-III                        |                 | Locality / Street of the property: SIR. M. VISHWESHWARAIAH LAYOUT,<br>BDA, 6th BLOCK, R. R. NAGAR ZONE, BENGALURU |        |          |
| Building Line Specified as per Z.         | R: NA           |                                                                                                                   |        |          |
| Zone: Rajarajeshwarinagar                 |                 |                                                                                                                   |        |          |
| Ward: Ward-130                            |                 |                                                                                                                   |        |          |
| Planning District: 301-Kengeri            |                 |                                                                                                                   |        |          |
| AREA DETAILS:                             |                 |                                                                                                                   |        | SQ.MT.   |
| AREA OF PLOT (Minimum)                    |                 | (A)                                                                                                               |        | 54.00    |
| d. NET AREA OF PLOT                       |                 | (A-Deductions)                                                                                                    |        | 54.00    |
| COVERAGE CHECK                            |                 |                                                                                                                   |        |          |
| Permissible Cover                         | • •             | ,                                                                                                                 |        | 40.50    |
| Proposed Coverage                         | - ·             | ,                                                                                                                 |        | 34.50    |
| Achieved Net cov                          | • •             | ,                                                                                                                 |        | 34.50    |
| Balance coverage                          | area left (11.1 | 1%)                                                                                                               |        | 6.00     |
| FAR CHECK                                 |                 | regulation $2015 (1.75)$                                                                                          |        | 04.50    |
|                                           |                 | regulation 2015 ( 1.75 )<br>d II ( for amalgamated plot - )                                                       |        | 94.50    |
| Additional F.A.R V<br>Allowable TDR Ar    |                 | , , ,                                                                                                             |        | 0.00     |
| Premium FAR for                           | ,               |                                                                                                                   |        | 0.00     |
| Total Perm. FAR a                         | · · ·           |                                                                                                                   |        | 94.50    |
| Residential FAR (                         | , ,             |                                                                                                                   |        | 87.75    |
| Proposed FAR Ar                           |                 |                                                                                                                   |        | 93.87    |
| Achieved Net FAF                          |                 |                                                                                                                   |        | 93.87    |
| Balance FAR Area                          | · · ·           |                                                                                                                   |        | 0.63     |
| BUILT UP AREA CHECK                       |                 |                                                                                                                   |        |          |
| Proposed BuiltUp                          | Area            |                                                                                                                   |        | 124.23   |
| Achieved BuiltUp                          | Area            |                                                                                                                   |        | 124.23   |
|                                           |                 |                                                                                                                   |        |          |